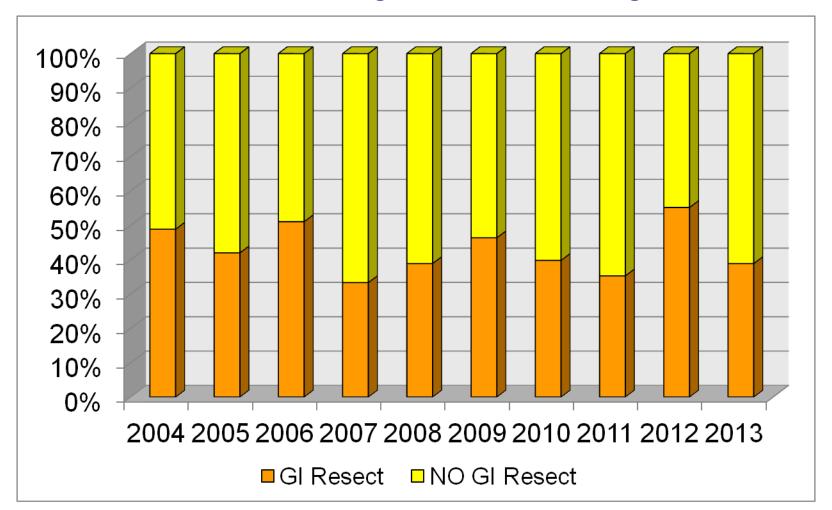

Distribution of I DEB (FIGO Stage: III-IV) According to GI Resection

Distribution of I DEB (FIGO Stage: III-IV) according to GI resection (%)

Distribution According to Residual Tumor (I DEB - Stage III-IV)