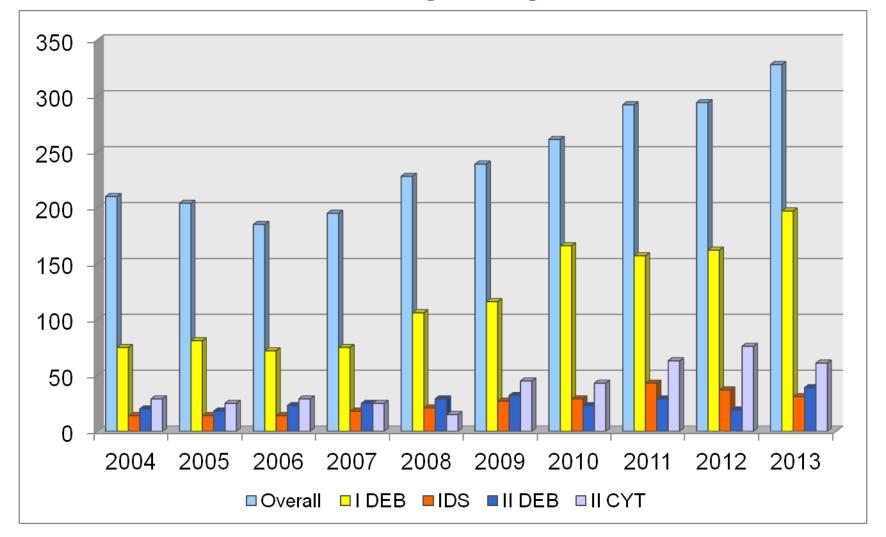

### Distribution of Surgical Procedures According to GYN Cancer

#### Distribution of Surgical Procedures According to GYN Cancer

Ovarian Cancer Surgical Procedures (%)