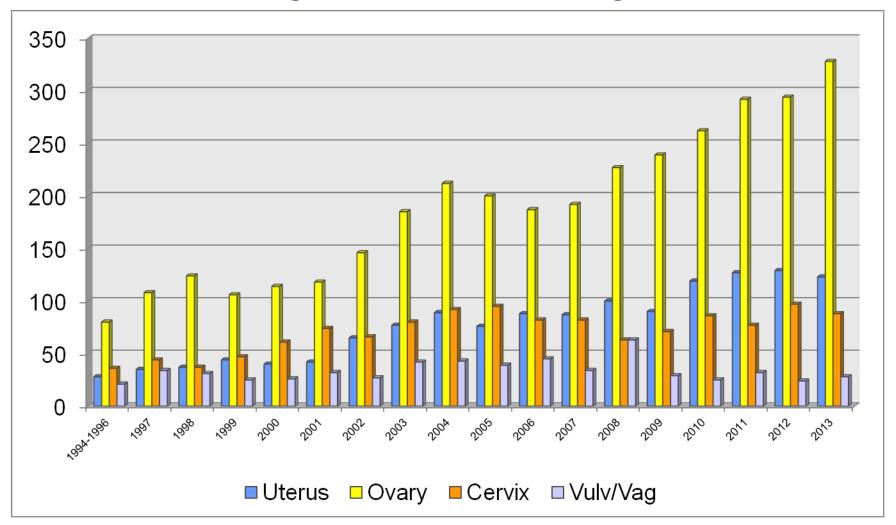

### Distribution of Surgical Procedures According to GYN Cancer

#### Distribution of Surgical Procedures According to GYN Cancer

Ovarian Cancer Surgical Procedures (%)