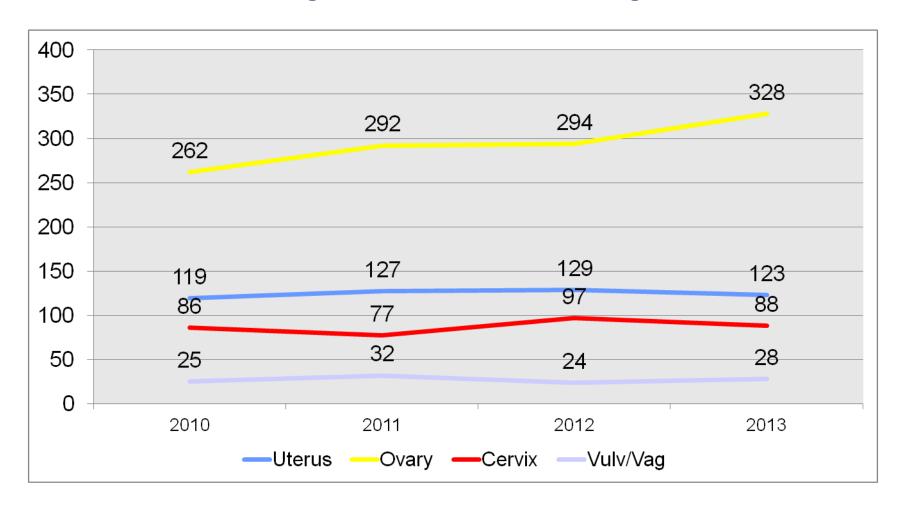

### Overall vs Ovarian Cancer Surgical Procedures

Distribution of Surgical Procedures According to GYN Cancer

### Distribution of Surgical Procedures According to GYN Cancer