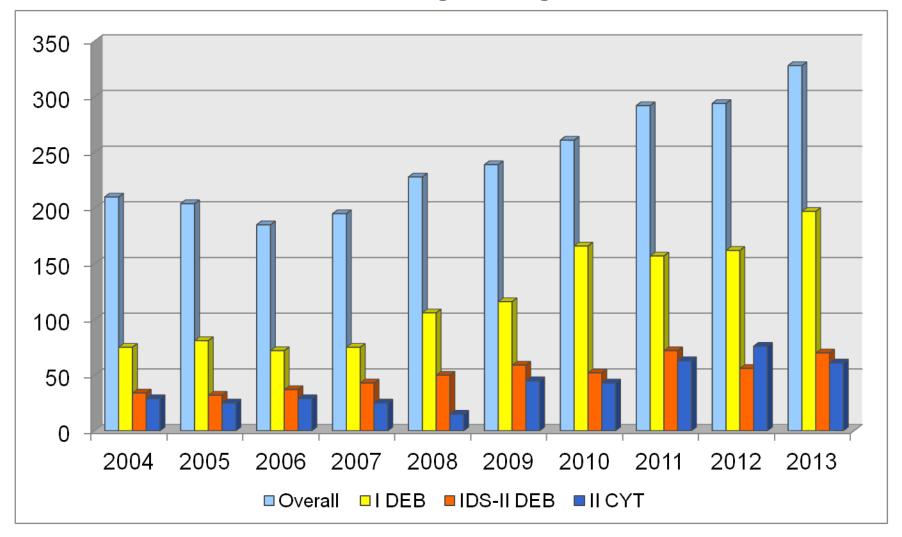

#### Overall vs Ovarian Cancer Surgical Procedures

### Overall vs Ovarian Cancer Surgical Procedures

Distribution of Surgical Procedures According to GYN Cancer