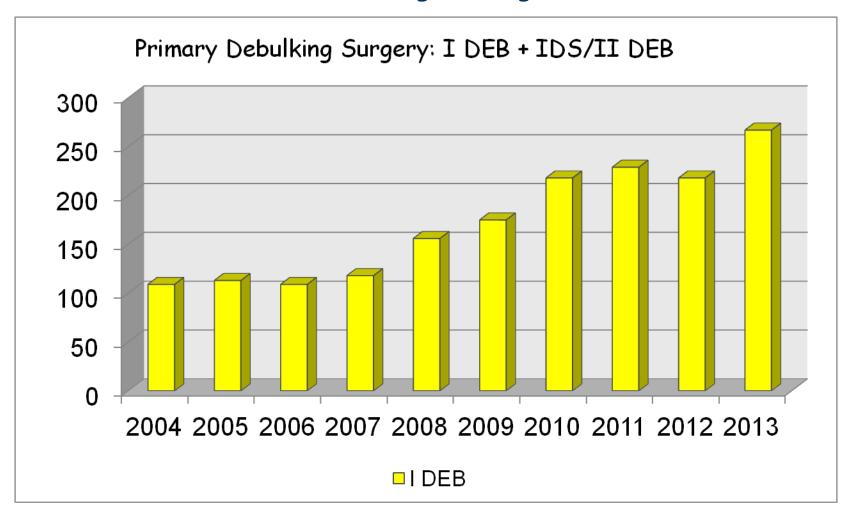

#### Overall vs Ovarian Cancer Surgical Procedures





### Overall vs Ovarian Cancer Surgical Procedures



Distribution of Surgical Procedures According to GYN Cancer



### Distribution of Surgical Procedures According to GYN Cancer



#### Distribution of Surgical Procedures According to GYN Cancer



Ovarian Cancer Surgical Procedures (%)



#### Distribution According to Hystotype



Distribution According to Hystotype (%)



#### Distribution According to Surgical Approach



Distribution According to Surgical Approach (%)

















Distribution of I DEB Surgery According to FIGO Stage: III-IV



Distribution of I DEB Surgery according to FIGO Stage













Distribution of I DEB (FIGO Stage: III-IV) According to GI Resection



Distribution of I DEB (FIGO Stage: III-IV) according to GI resection (%)



Distribution According to Residual Tumor (I DEB - Stage III-IV)



Distribution According to Residual Tumor (IDS - Stage III-IV)



Distribution According to Residual Tumor (II DEB - Stage III-IV)



Distribution According to Residual Tumor (II CYT - Stage III-IV)



# Robotic Surgery: 2006 - 2013