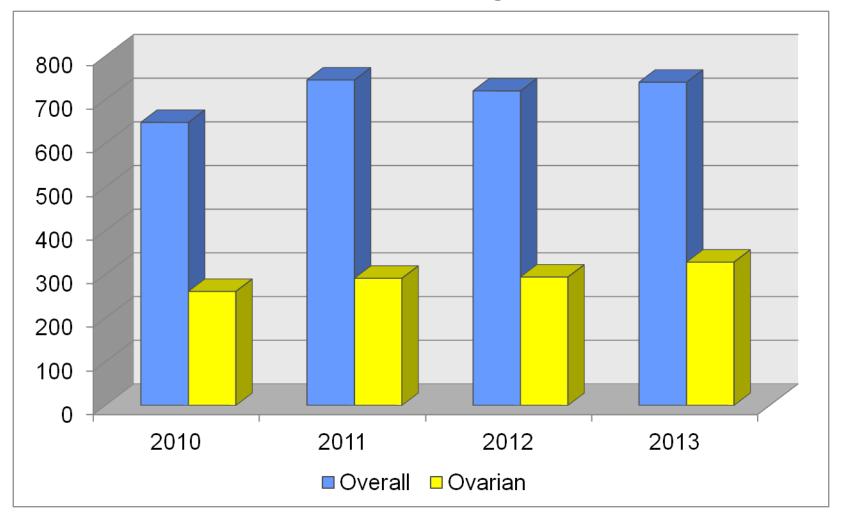

#### Overall vs Ovarian Cancer Surgical Procedures

### Overall vs Ovarian Cancer Surgical Procedures

Distribution of Surgical Procedures According to GYN Cancer