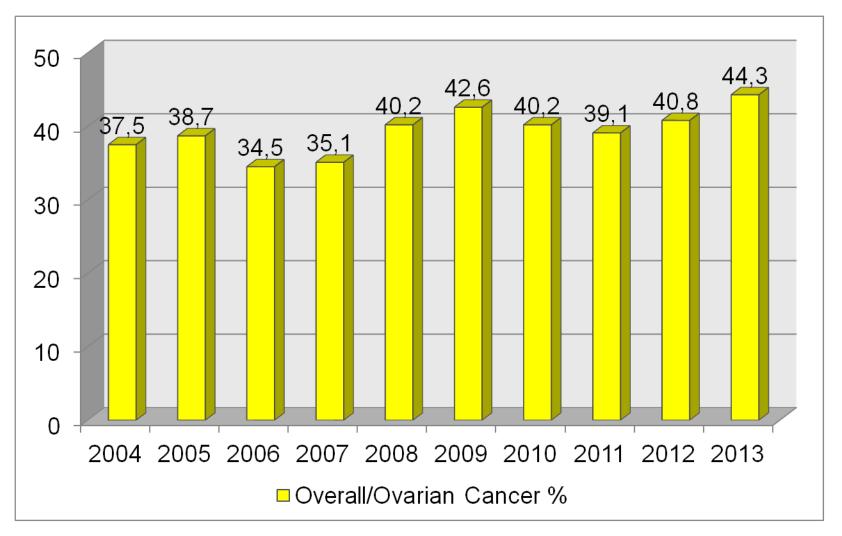

#### Overall vs Ovarian Cancer Surgical Procedures

### Overall vs Ovarian Cancer Surgical Procedures

Distribution of Surgical Procedures According to GYN Cancer