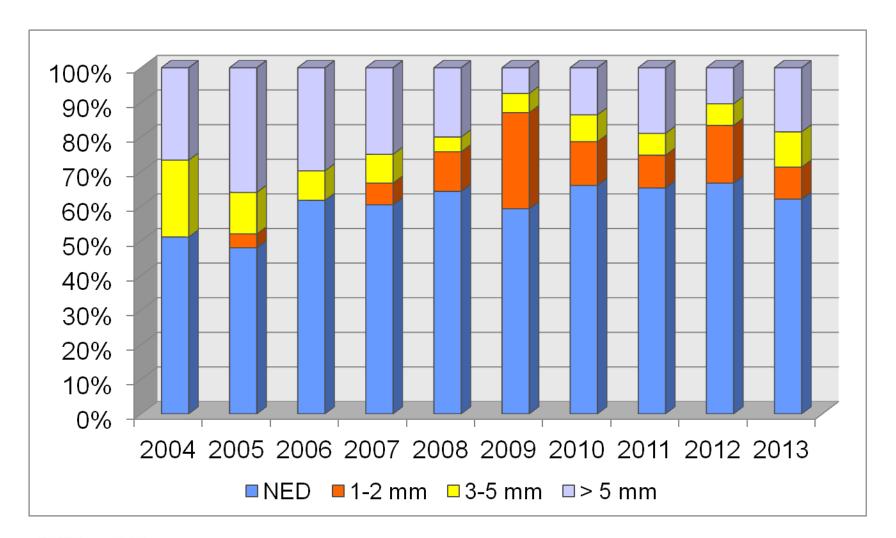

Distribution of I DEB (FIGO Stage: III-IV) According to GI Resection

Distribution of I DEB (FIGO Stage: III-IV) according to GI resection (%)

Distribution According to Residual Tumor (I DEB - Stage III-IV)