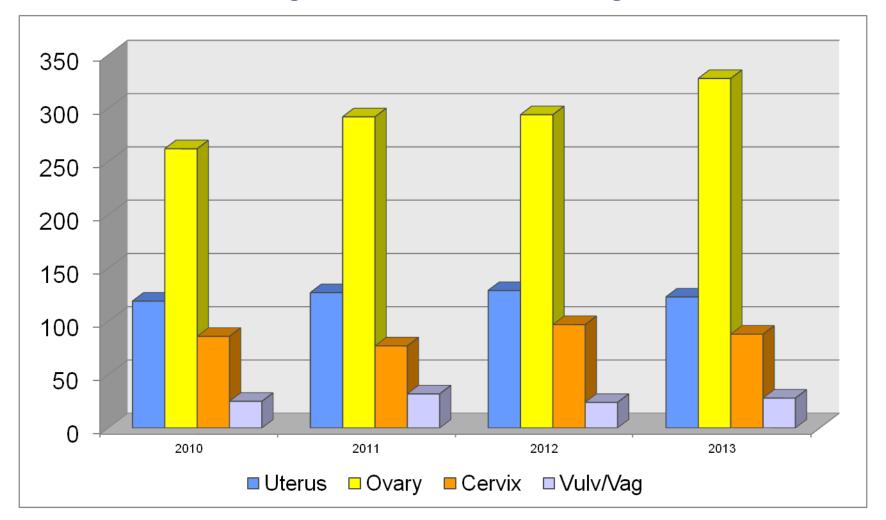

### Overall vs Ovarian Cancer Surgical Procedures

Distribution of Surgical Procedures According to GYN Cancer

### Distribution of Surgical Procedures According to GYN Cancer