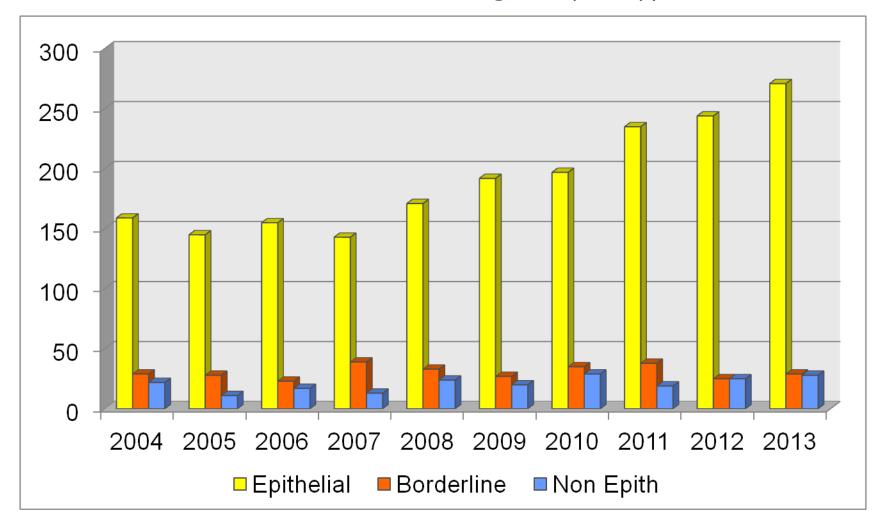

#### Distribution According to Hystotype

Distribution According to Hystotype (%)