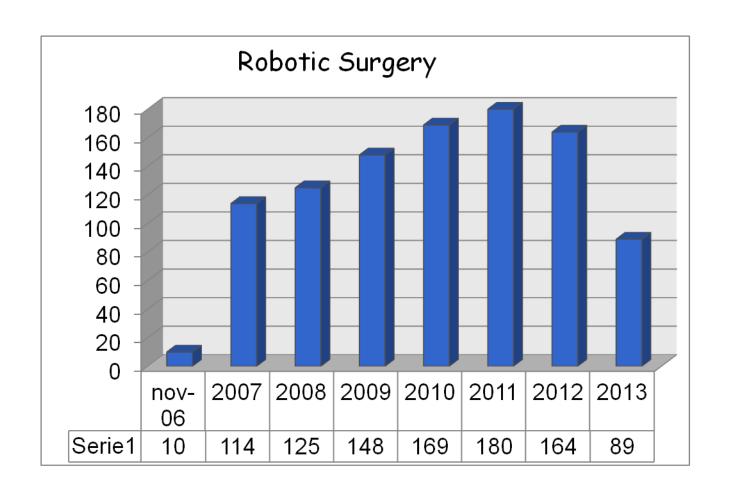

ocedures (%)



#### Distribution According to Hystotype



Distribution According to Hystotype (%)



#### Distribution According to Surgical Approach



Distribution According to Surgical Approach (%)

















Distribution of I DEB Surgery According to FIGO Stage: III-IV



Distribution of I DEB Surgery according to FIGO Stage













Distribution of I DEB (FIGO Stage: III-IV) According to GI Resection



Distribution of I DEB (FIGO Stage: III-IV) according to GI resection (%)



Distribution According to Residual Tumor (I DEB - Stage III-IV)



Distribution According to Residual Tumor (IDS - Stage III-IV)



Distribution According to Residual Tumor (II DEB - Stage III-IV)



Distribution According to Residual Tumor (II CYT - Stage III-IV)



# Robotic Surgery: 2006 - 2013