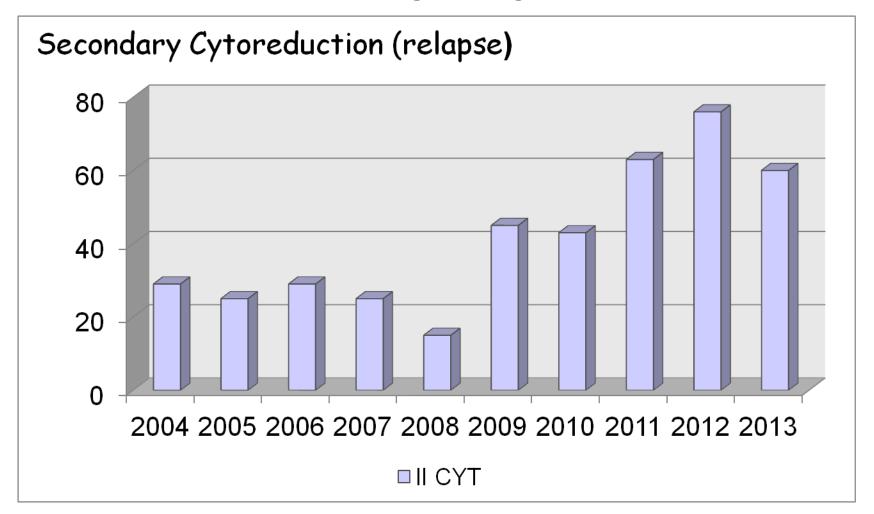

Distribution According to Residual Tumor (IDS - Stage III-IV)

Distribution According to Residual Tumor (II DEB - Stage III-IV)

Distribution According to Residual Tumor (II CYT - Stage III-IV)