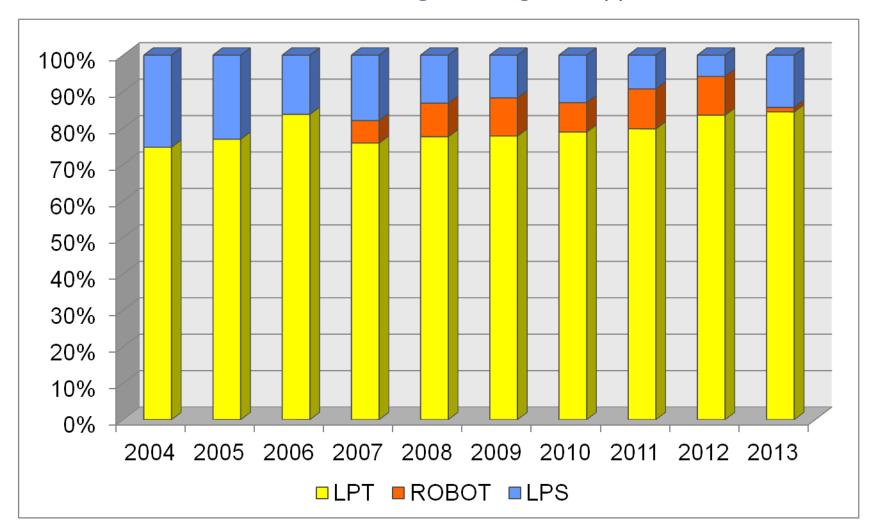

#### Distribution According to Surgical Approach

Distribution According to Surgical Approach (%)

Distribution of I DEB Surgery According to FIGO Stage: III-IV

Distribution of I DEB Surgery according to FIGO Stage