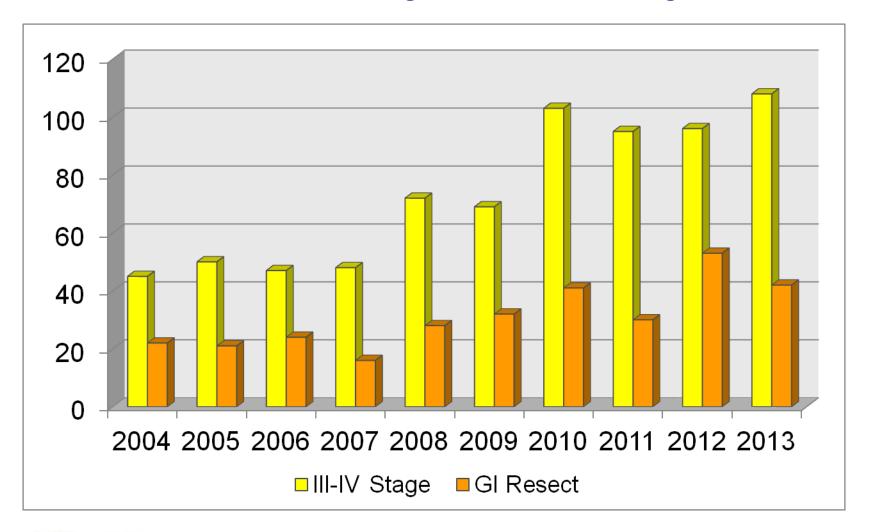

Distribution of I DEB (FIGO Stage: III-IV) According to GI Resection

Distribution of I DEB (FIGO Stage: III-IV) according to GI resection (%)

Distribution According to Residual Tumor (I DEB - Stage III-IV)