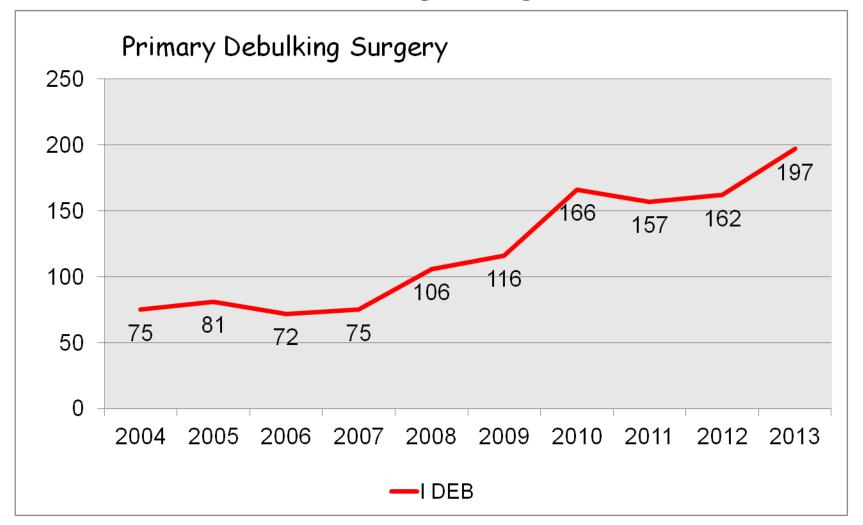

#### Overall vs Ovarian Cancer Surgical Procedures





### Overall vs Ovarian Cancer Surgical Procedures



Distribution of Surgical Procedures According to GYN Cancer



### Distribution of Surgical Procedures According to GYN Cancer



#### Distribution of Surgical Procedures According to GYN Cancer



Ovarian Cancer Surgical Procedures (%)



#### Distribution According to Hystotype



Distribution According to Hystotype (%)



#### Distribution According to Surgical Approach



Distribution According to Surgical Approach (%)

















Distribution of I DEB Surgery According to FIGO Stage: III-IV



Distribution of I DEB Surgery according to FIGO Stage













Distribution of I DEB (FIGO Stage: III-IV) According to GI Resection



Distribution of I DEB (FIGO Stage: III-IV) according to GI resection (%)



Distribution According to Residual Tumor (I DEB - Stage III-IV)



Distribution According to Residual Tumor (IDS - Stage III-IV)



Distribution According to Residual Tumor (II DEB - Stage III-IV)



Distribution According to Residual Tumor (II CYT - Stage III-IV)



# Robotic Surgery: 2006 - 2013