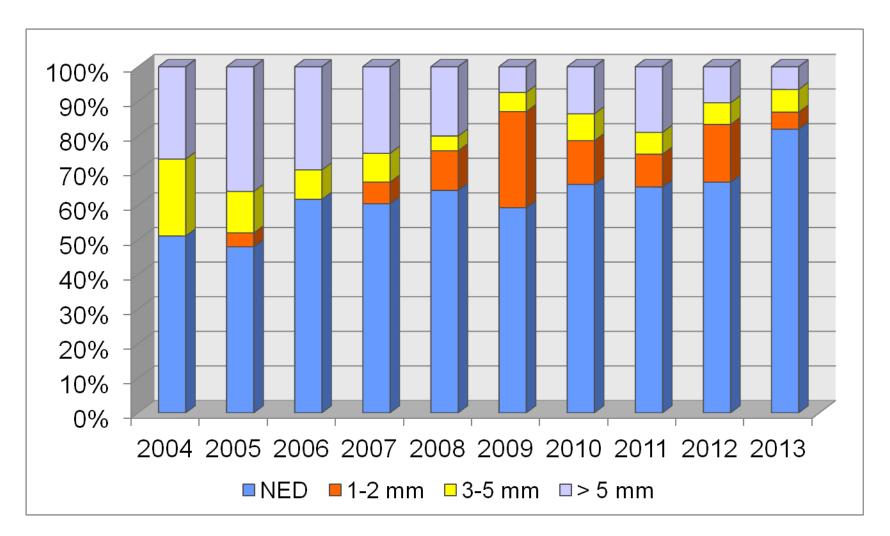

Distribution According to Residual Tumor (IDS - Stage III-IV)

Distribution According to Residual Tumor (II DEB - Stage III-IV)

Distribution According to Residual Tumor (II CYT - Stage III-IV)