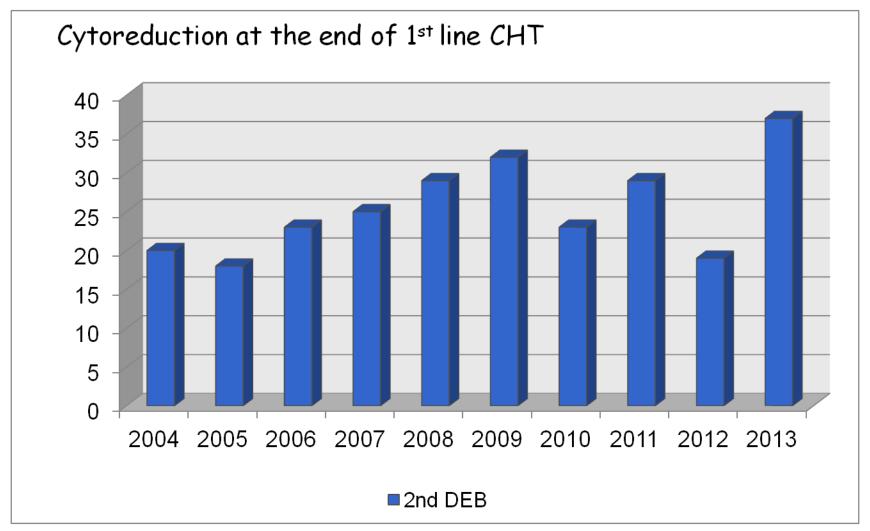

Distribution of I DEB (FIGO Stage: III-IV) According to GI Resection

Distribution of I DEB (FIGO Stage: III-IV) according to GI resection (%)

Distribution According to Residual Tumor (I DEB - Stage III-IV)