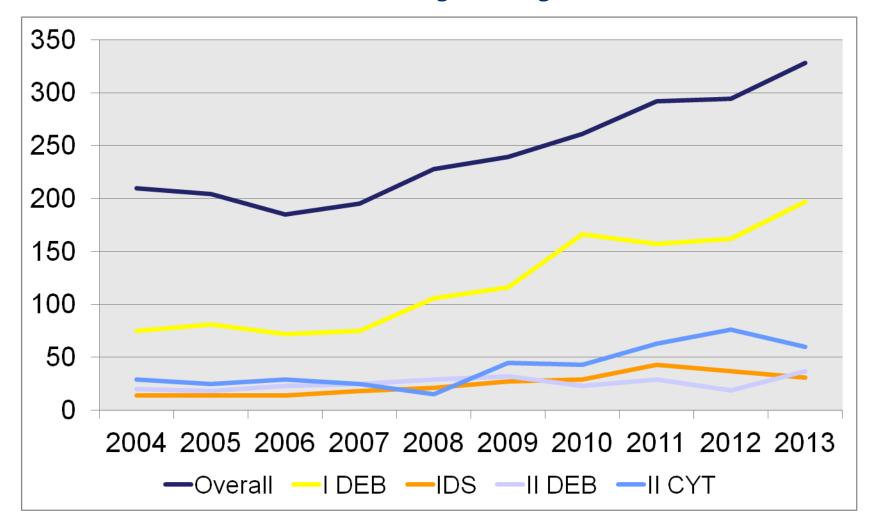

#### Overall vs Ovarian Cancer Surgical Procedures

### Overall vs Ovarian Cancer Surgical Procedures

Distribution of Surgical Procedures According to GYN Cancer