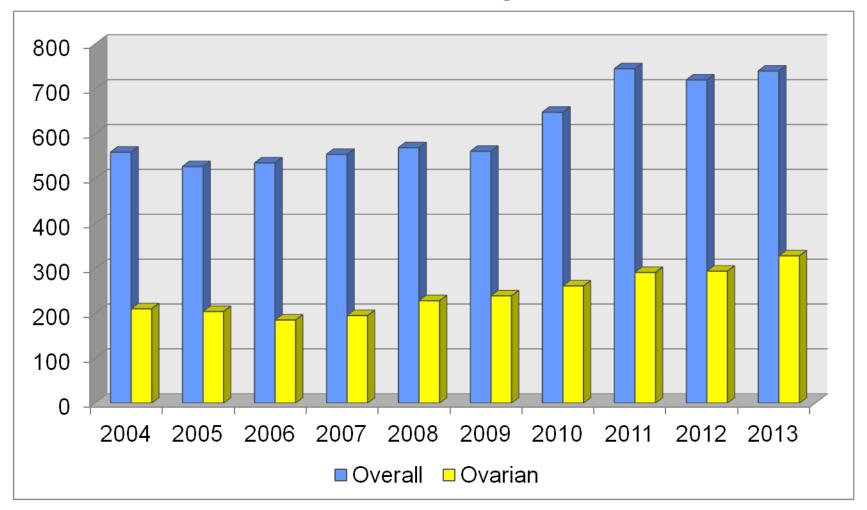

#### Overall vs Ovarian Cancer Surgical Procedures

### Overall vs Ovarian Cancer Surgical Procedures

Distribution of Surgical Procedures According to GYN Cancer