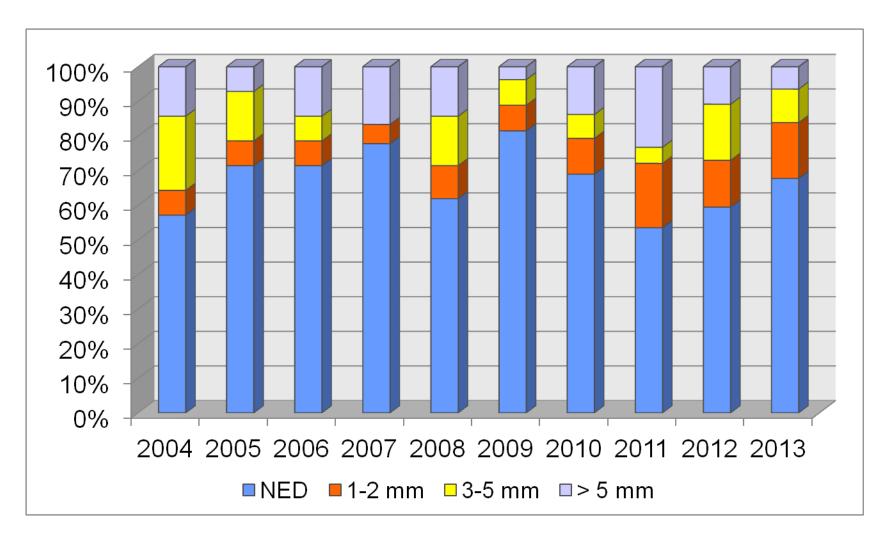

Distribution According to Residual Tumor (IDS - Stage III-IV)

Distribution According to Residual Tumor (II DEB - Stage III-IV)

Distribution According to Residual Tumor (II CYT - Stage III-IV)