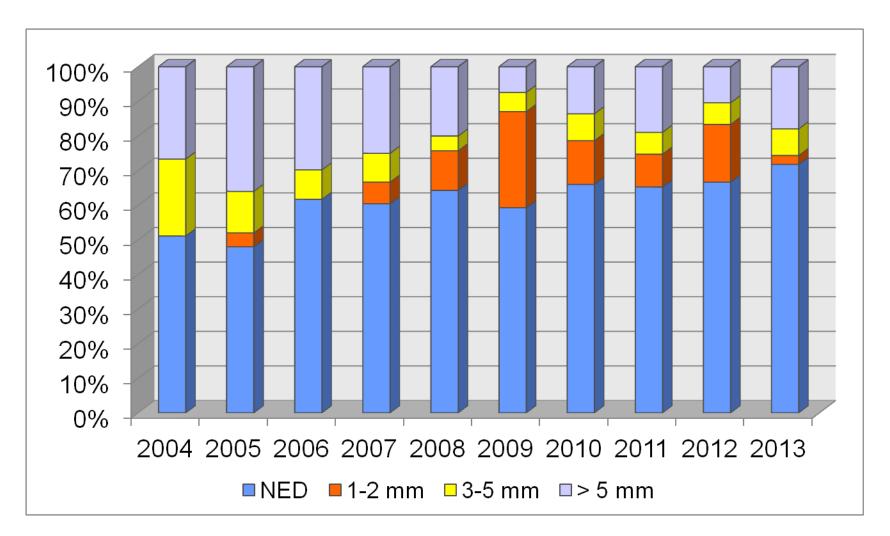

Distribution According to Residual Tumor (IDS - Stage III-IV)

Distribution According to Residual Tumor (II DEB - Stage III-IV)

Distribution According to Residual Tumor (II CYT - Stage III-IV)