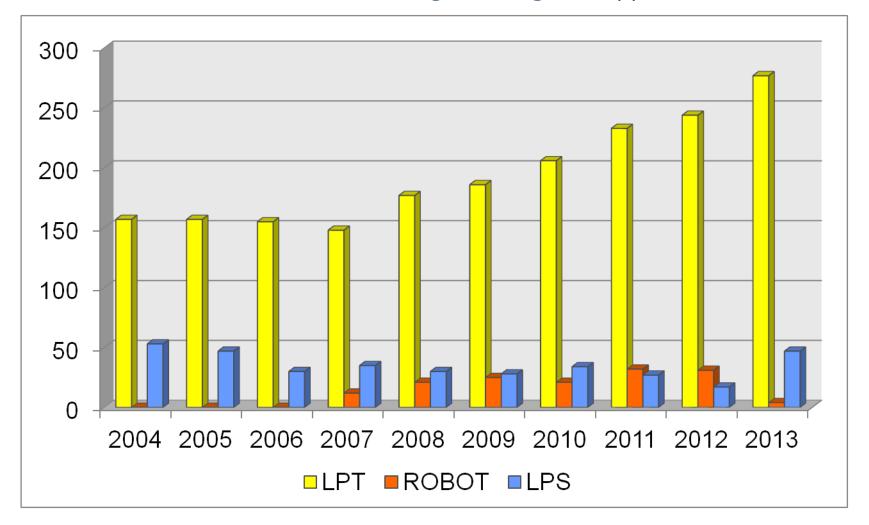

#### Distribution According to Surgical Approach

Distribution According to Surgical Approach (%)

Distribution of I DEB Surgery According to FIGO Stage: III-IV

Distribution of I DEB Surgery according to FIGO Stage