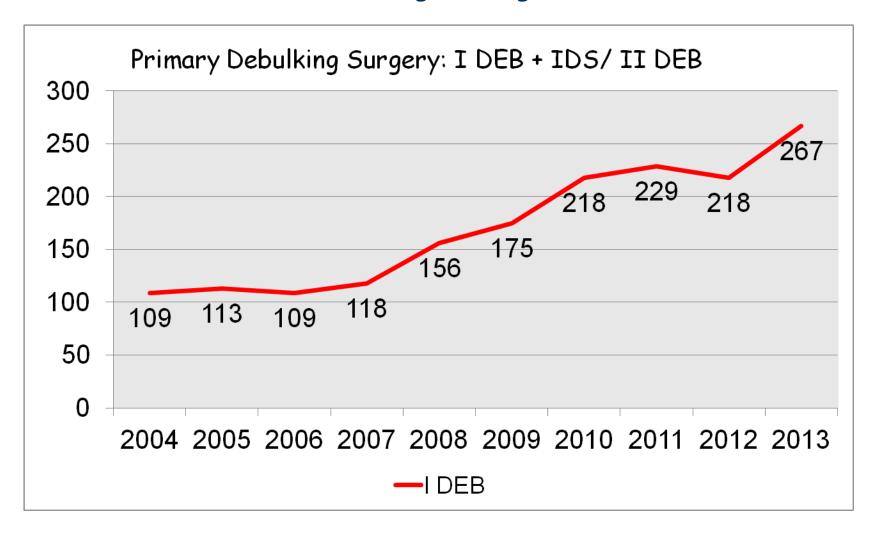

#### Distribution According to Surgical Approach

Distribution According to Surgical Approach (%)

Distribution of I DEB Surgery According to FIGO Stage: III-IV

Distribution of I DEB Surgery according to FIGO Stage