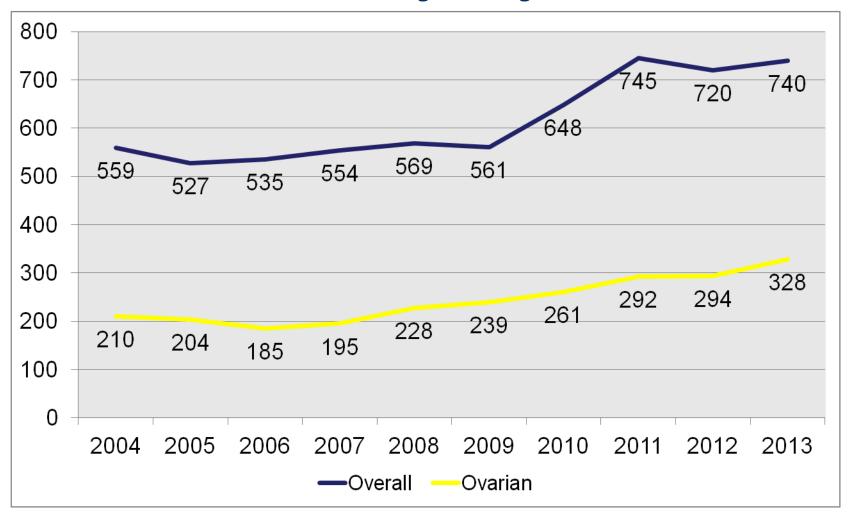

#### Overall vs Ovarian Cancer Surgical Procedures

### Overall vs Ovarian Cancer Surgical Procedures

Distribution of Surgical Procedures According to GYN Cancer