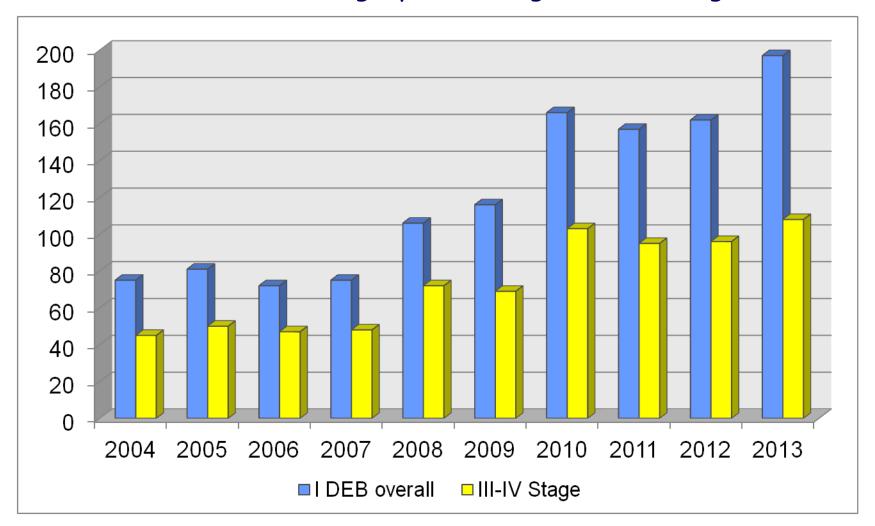

#### Distribution According to Surgical Approach

Distribution According to Surgical Approach (%)

Distribution of I DEB Surgery According to FIGO Stage: III-IV

Distribution of I DEB Surgery according to FIGO Stage