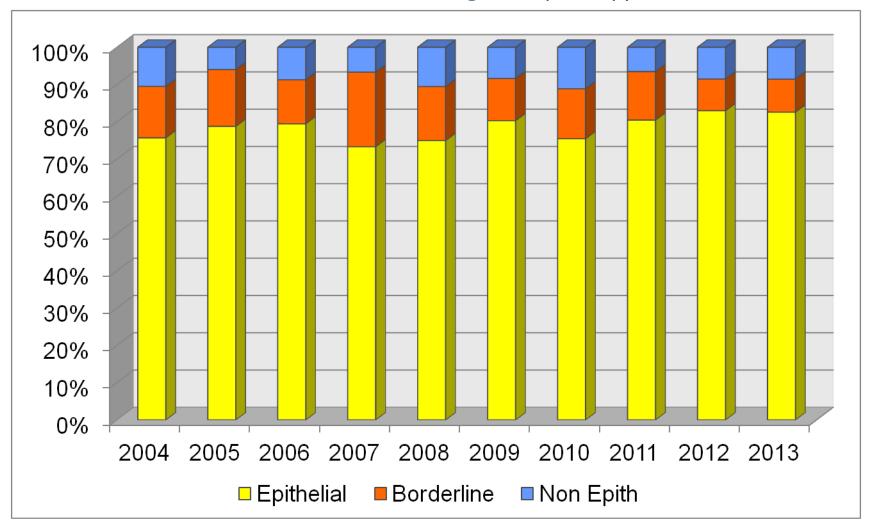

#### Distribution According to Hystotype

Distribution According to Hystotype (%)