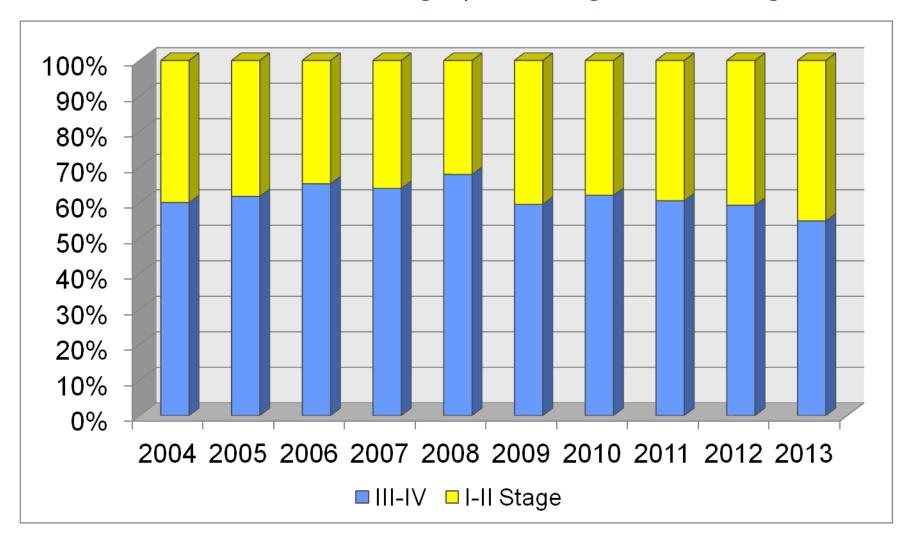

#### Distribution According to Surgical Approach

Distribution According to Surgical Approach (%)

Distribution of I DEB Surgery According to FIGO Stage: III-IV

Distribution of I DEB Surgery according to FIGO Stage