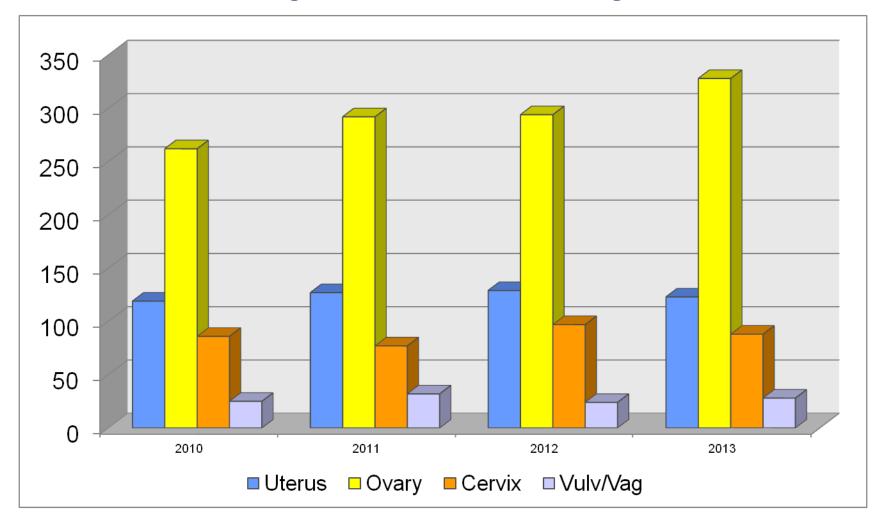

### Distribution of Surgical Procedures According to GYN Cancer

#### Distribution of Surgical Procedures According to GYN Cancer

Ovarian Cancer Surgical Procedures (%)