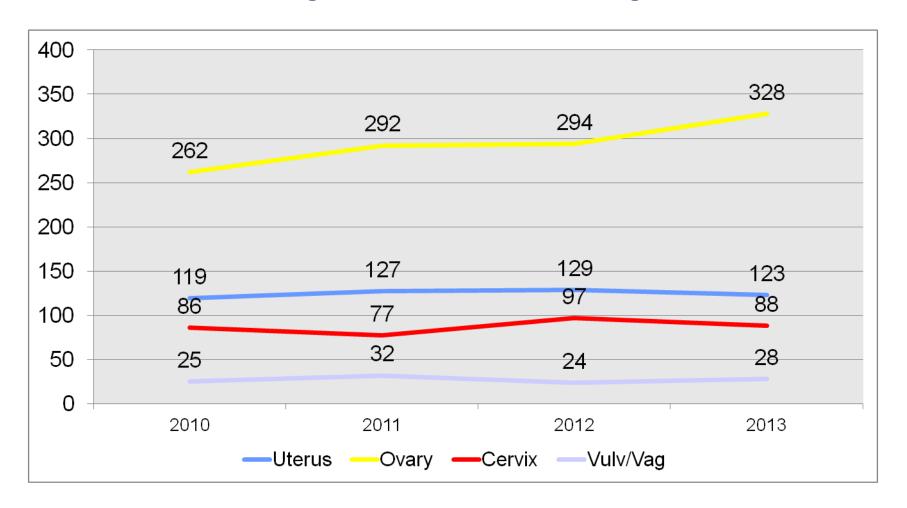

### Distribution of Surgical Procedures According to GYN Cancer

#### Distribution of Surgical Procedures According to GYN Cancer

Ovarian Cancer Surgical Procedures (%)